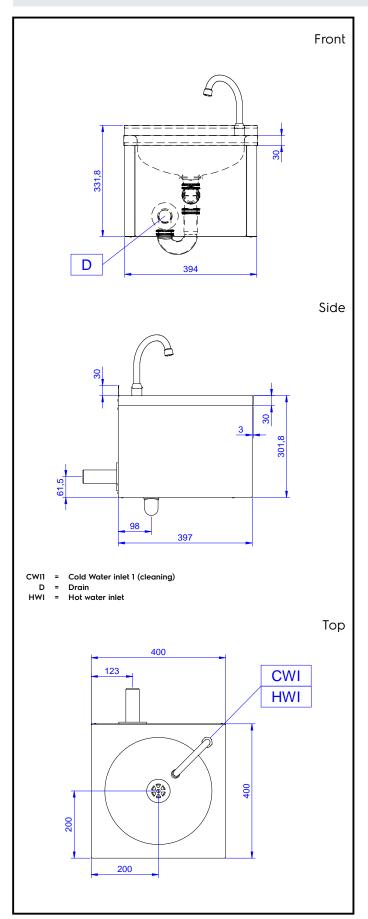

### Water:

Water drain outlet size:
132952 (NHWSW40) 1"1/2
Inlet water line size: 1/2"
Incoming Cold/hot Water

line size: 1/2"

### **Key Information:**

External dimensions, Width: 400 mm
External dimensions, Depth: 400 mm
External dimensions, Height: 332 mm
Upstand Dimensions, Height: 30 mm
Upstand Dimensions, Depth: 1.5 mm
Upstand Dimensions, Radius: 90°
Bowls number 1

Bowl dimensions 340x365xH155

Worktop thickness: 30 mm Net weight: 12 kg

> Standard Preparation Hand Wash Basin - Wall Mounted